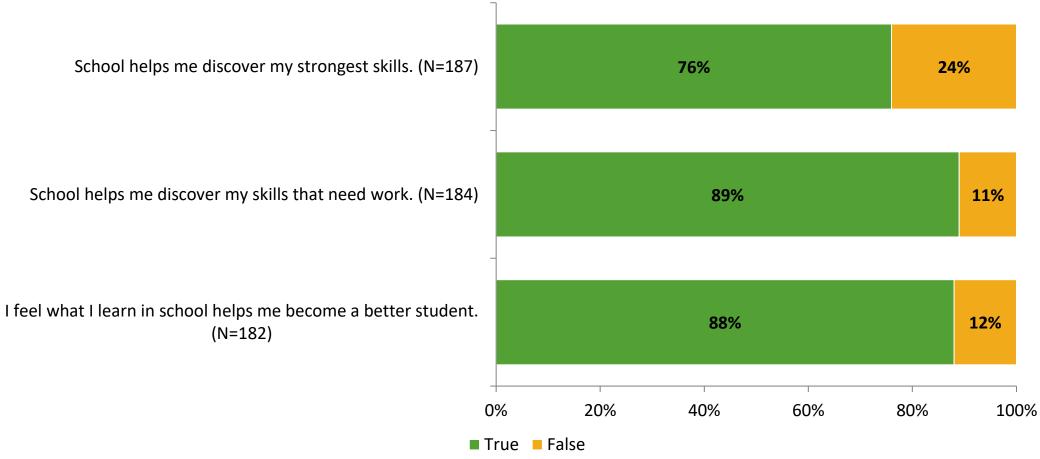

# Student Engagement Survey for Elementary Students: Skyview Elementary School

Results

School Year 2022-2023



# **Overall Engagement**



# **Overall Engagement (Continued)**





#### **Like School**

Thinking about how you feel/act most of the time, is the following statement true or false?

Generally, I like school. (N=182)





# **Class Experience**





#### **Student Experience**



#### **Academic Support**



#### Relevance





#### **Involvement**



## **Self-Management**





#### Grit



#### **Acceptance**



# **Relationships with Peers**





# **Relationships with Adults in School**



# Grade

#### **Grade (N=191)**



#### **End of Presentation**



Follow us on Twitter: @k12insight

www.k12insight.com