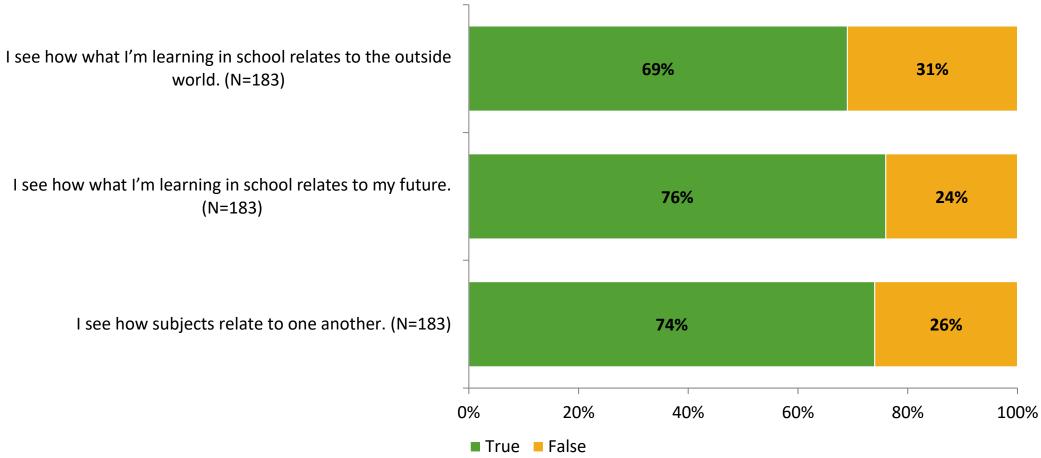

# Student Engagement Survey for Elementary Students: Skyview Elementary School

Results

School Year 2022-2023



# **Overall Engagement**



# **Overall Engagement (Continued)**





#### **Like School**

Thinking about how you feel/act most of the time, is the following statement true or false?

Generally, I like school. (N=182)





# **Class Experience**





#### **Student Experience**



#### **Academic Support**



#### Relevance





#### **Involvement**



## **Self-Management**





#### Grit



#### **Acceptance**



# **Relationships with Peers**





# **Relationships with Adults in School**



# Grade

#### **Grade (N=191)**



#### **End of Presentation**



Follow us on Twitter: @k12insight

www.k12insight.com