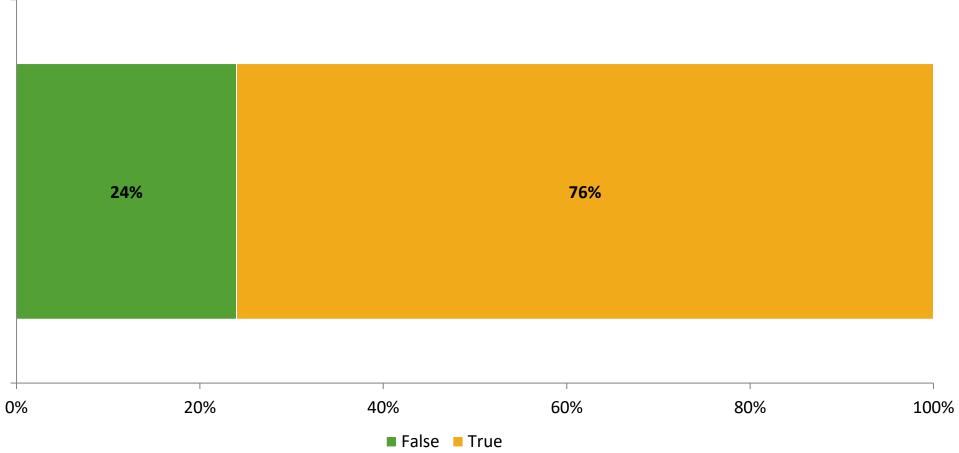

#### **Like School**

Thinking about how you feel/act most of the time, is the following statement true or false?

Generally, I like school. (N=182)