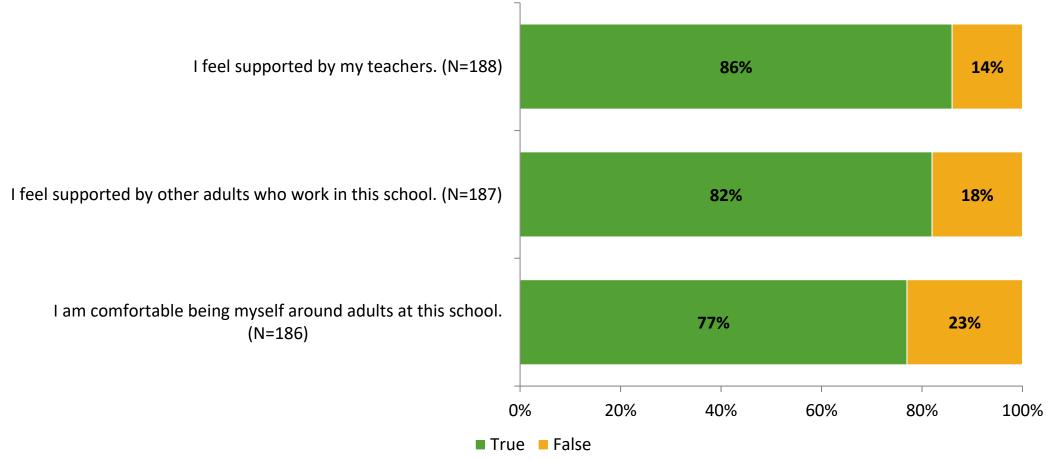

# Student Engagement Survey for Elementary Students: Skyview Elementary School

Results

School Year 2022-2023



# **Overall Engagement**



# **Overall Engagement (Continued)**





#### **Like School**

Thinking about how you feel/act most of the time, is the following statement true or false?

Generally, I like school. (N=182)





# **Class Experience**





#### **Student Experience**



#### **Academic Support**



#### Relevance





#### **Involvement**



## **Self-Management**





#### Grit



#### **Acceptance**



# **Relationships with Peers**





# **Relationships with Adults in School**



# Grade

#### **Grade (N=191)**



#### **End of Presentation**



Follow us on Twitter: @k12insight

www.k12insight.com