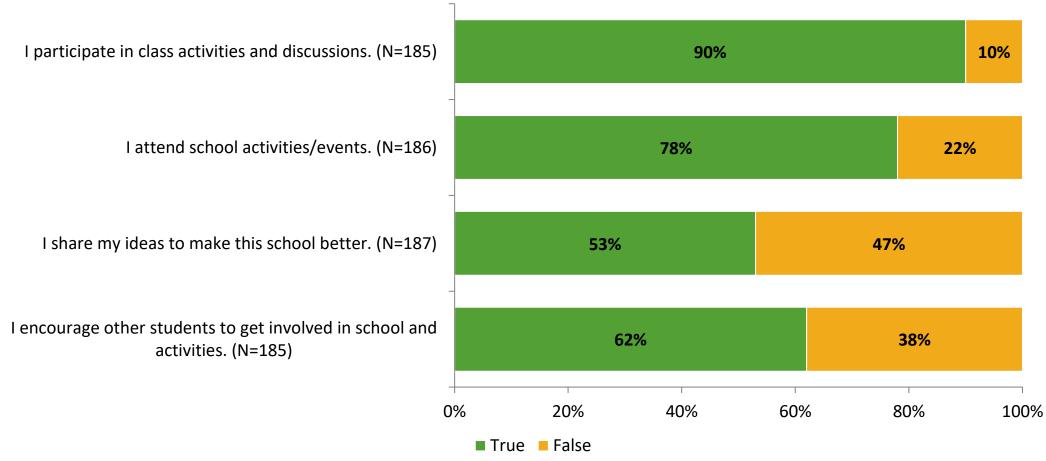

# Student Engagement Survey for Elementary Students: Skyview Elementary School

Results

School Year 2022-2023



# **Overall Engagement**



# **Overall Engagement (Continued)**





#### **Like School**

Thinking about how you feel/act most of the time, is the following statement true or false?

Generally, I like school. (N=182)





# **Class Experience**





#### **Student Experience**



#### **Academic Support**



#### Relevance





#### **Involvement**



## **Self-Management**





#### Grit



#### **Acceptance**



# **Relationships with Peers**





# **Relationships with Adults in School**



# Grade

#### **Grade (N=191)**



#### **End of Presentation**



Follow us on Twitter: @k12insight

www.k12insight.com