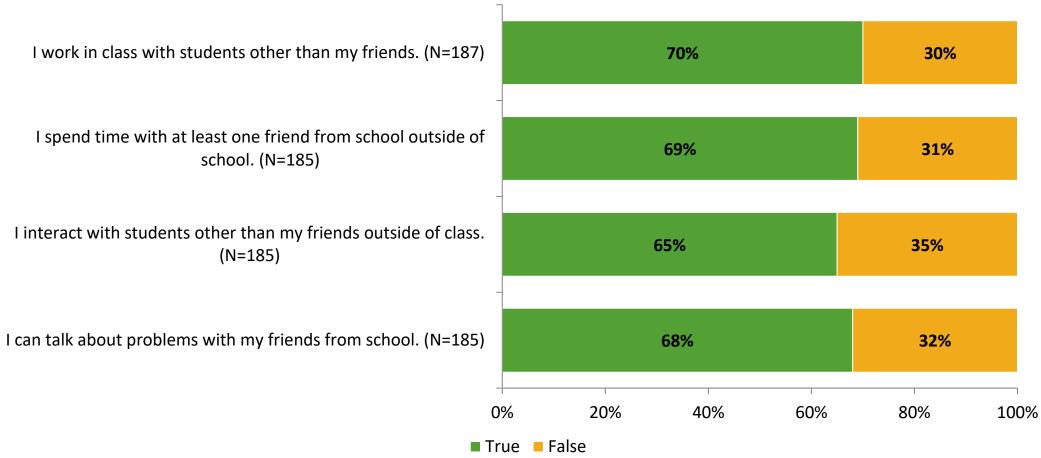

# Student Engagement Survey for Elementary Students: Skyview Elementary School

Results

School Year 2022-2023



# **Overall Engagement**



# **Overall Engagement (Continued)**





#### **Like School**

Thinking about how you feel/act most of the time, is the following statement true or false?

Generally, I like school. (N=182)





# **Class Experience**





#### **Student Experience**



#### **Academic Support**



#### Relevance





#### **Involvement**



## **Self-Management**





#### Grit



#### **Acceptance**



# **Relationships with Peers**





# **Relationships with Adults in School**



# Grade

#### **Grade (N=191)**



#### **End of Presentation**



Follow us on Twitter: @k12insight

www.k12insight.com