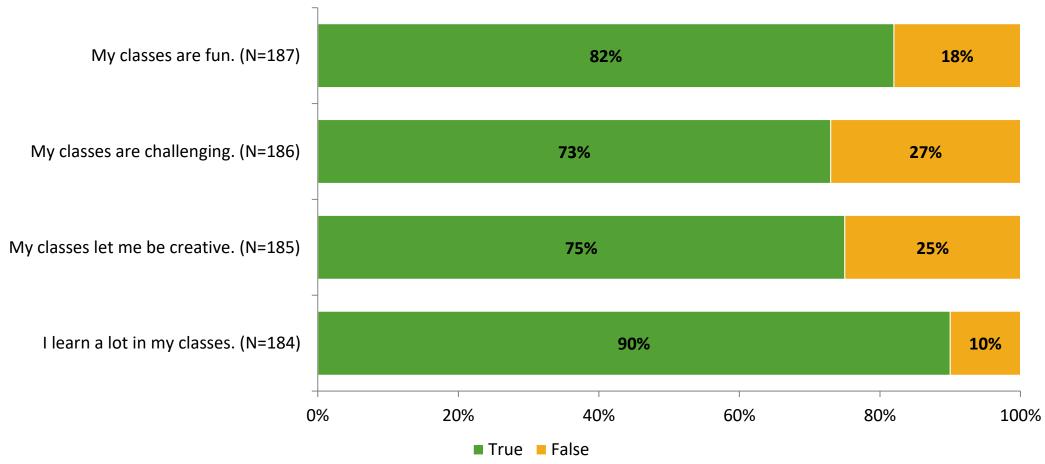

# Student Engagement Survey for Elementary Students: Skyview Elementary School

Results

School Year 2022-2023



# **Overall Engagement**



# **Overall Engagement (Continued)**





#### **Like School**

Thinking about how you feel/act most of the time, is the following statement true or false?

Generally, I like school. (N=182)





# **Class Experience**





#### **Student Experience**



#### **Academic Support**



#### Relevance





#### **Involvement**



## **Self-Management**





#### Grit



#### **Acceptance**



# **Relationships with Peers**





# **Relationships with Adults in School**



# Grade

#### **Grade (N=191)**



#### **End of Presentation**



Follow us on Twitter: @k12insight

www.k12insight.com