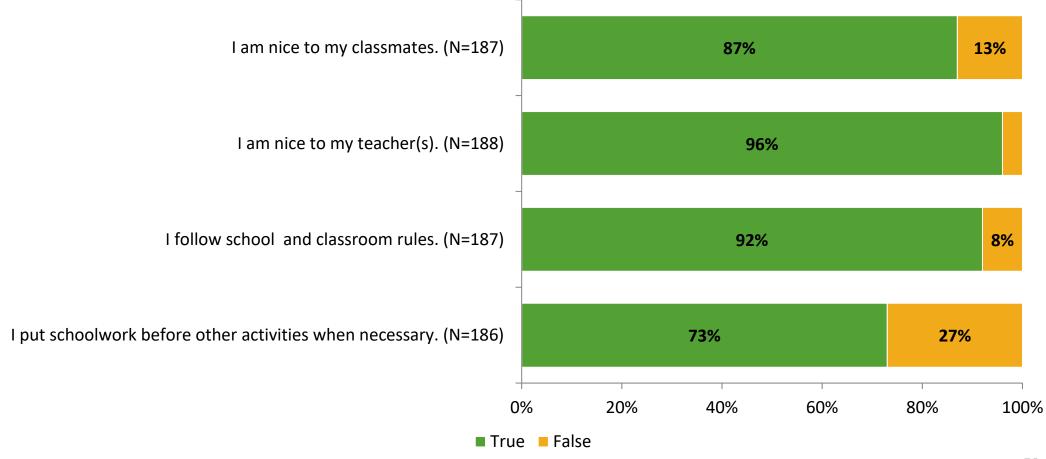

# Student Engagement Survey for Elementary Students: Skyview Elementary School

Results

School Year 2022-2023



# **Overall Engagement**



# **Overall Engagement (Continued)**





#### **Like School**

Thinking about how you feel/act most of the time, is the following statement true or false?

Generally, I like school. (N=182)





# **Class Experience**





#### **Student Experience**



#### **Academic Support**



#### Relevance





#### **Involvement**



## **Self-Management**





#### Grit



#### **Acceptance**



# **Relationships with Peers**





# **Relationships with Adults in School**



# Grade

#### **Grade (N=191)**



#### **End of Presentation**



Follow us on Twitter: @k12insight

www.k12insight.com