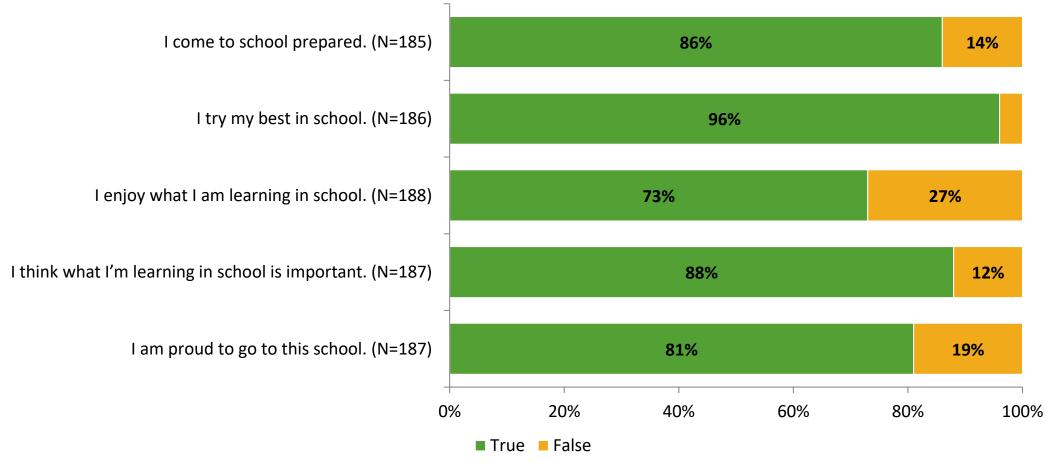

# Student Engagement Survey for Elementary Students: Skyview Elementary School

Results

School Year 2022-2023



# **Overall Engagement**



# **Overall Engagement (Continued)**





#### **Like School**

Thinking about how you feel/act most of the time, is the following statement true or false?

Generally, I like school. (N=182)





# **Class Experience**





#### **Student Experience**



#### **Academic Support**



#### Relevance





#### **Involvement**



## **Self-Management**





#### Grit



#### **Acceptance**



# **Relationships with Peers**





# **Relationships with Adults in School**



# Grade

#### **Grade (N=191)**



#### **End of Presentation**



Follow us on Twitter: @k12insight

www.k12insight.com