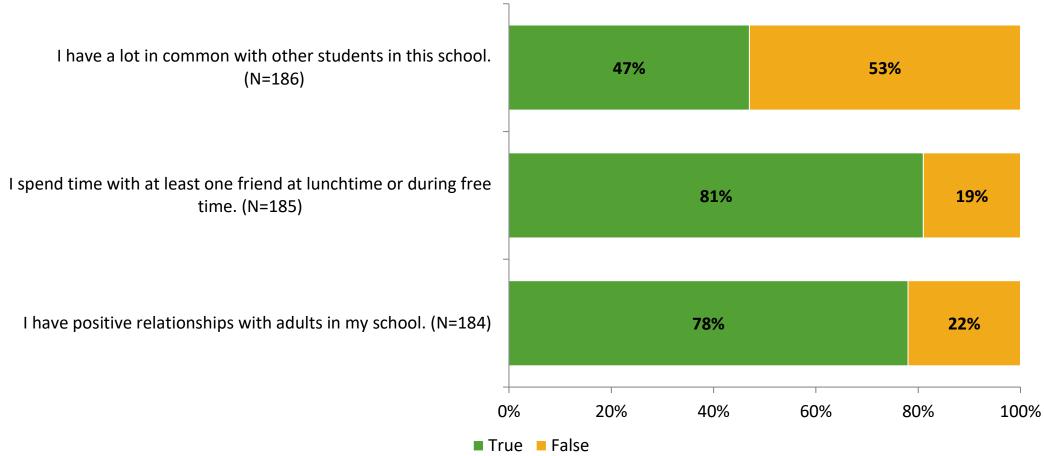

# Student Engagement Survey for Elementary Students: Skyview Elementary School

Results

School Year 2022-2023



# **Overall Engagement**



# **Overall Engagement (Continued)**





#### **Like School**

Thinking about how you feel/act most of the time, is the following statement true or false?

Generally, I like school. (N=182)





# **Class Experience**





#### **Student Experience**



#### **Academic Support**



#### Relevance





#### **Involvement**



## **Self-Management**





#### Grit



#### **Acceptance**



# **Relationships with Peers**





# **Relationships with Adults in School**



# Grade

#### **Grade (N=191)**



#### **End of Presentation**



Follow us on Twitter: @k12insight

www.k12insight.com