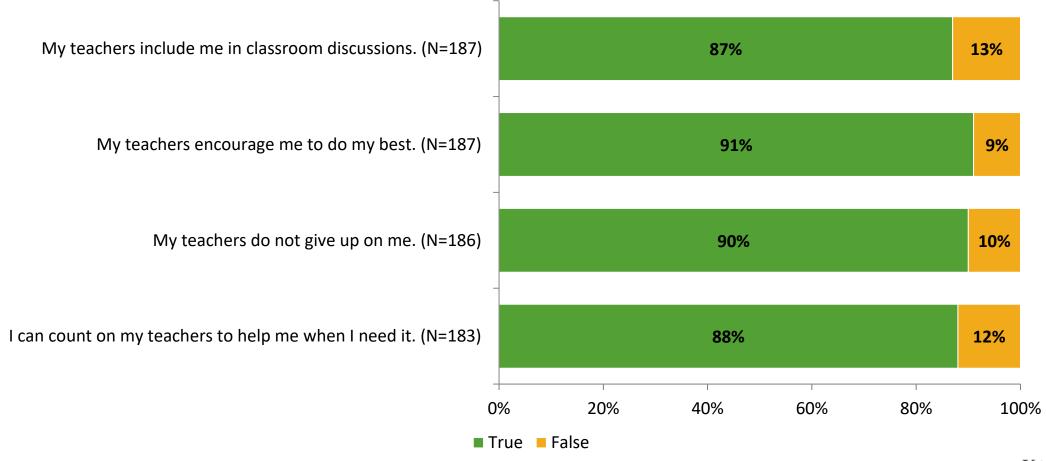

# Student Engagement Survey for Elementary Students: Skyview Elementary School

Results

School Year 2022-2023



# **Overall Engagement**



# **Overall Engagement (Continued)**





#### **Like School**

Thinking about how you feel/act most of the time, is the following statement true or false?

Generally, I like school. (N=182)





# **Class Experience**





#### **Student Experience**



#### **Academic Support**



#### Relevance





#### **Involvement**



## **Self-Management**





#### Grit



#### **Acceptance**



# **Relationships with Peers**





# **Relationships with Adults in School**



# Grade

#### **Grade (N=191)**



#### **End of Presentation**



Follow us on Twitter: @k12insight

www.k12insight.com