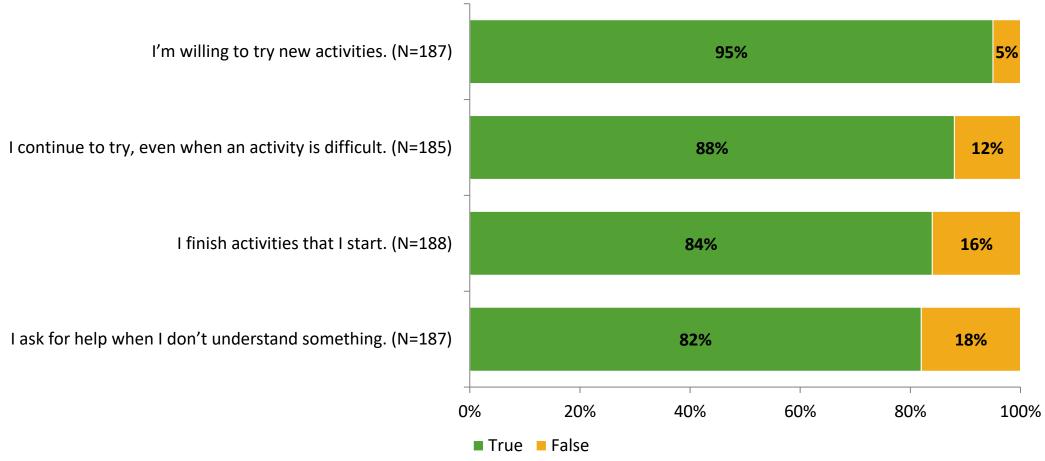

# Student Engagement Survey for Elementary Students: Skyview Elementary School

Results

School Year 2022-2023



# **Overall Engagement**



# **Overall Engagement (Continued)**





#### **Like School**

Thinking about how you feel/act most of the time, is the following statement true or false?

Generally, I like school. (N=182)





# **Class Experience**





#### **Student Experience**



#### **Academic Support**



#### Relevance





#### **Involvement**



## **Self-Management**





#### Grit



#### **Acceptance**



# **Relationships with Peers**





# **Relationships with Adults in School**



# Grade

#### **Grade (N=191)**



#### **End of Presentation**



Follow us on Twitter: @k12insight

www.k12insight.com